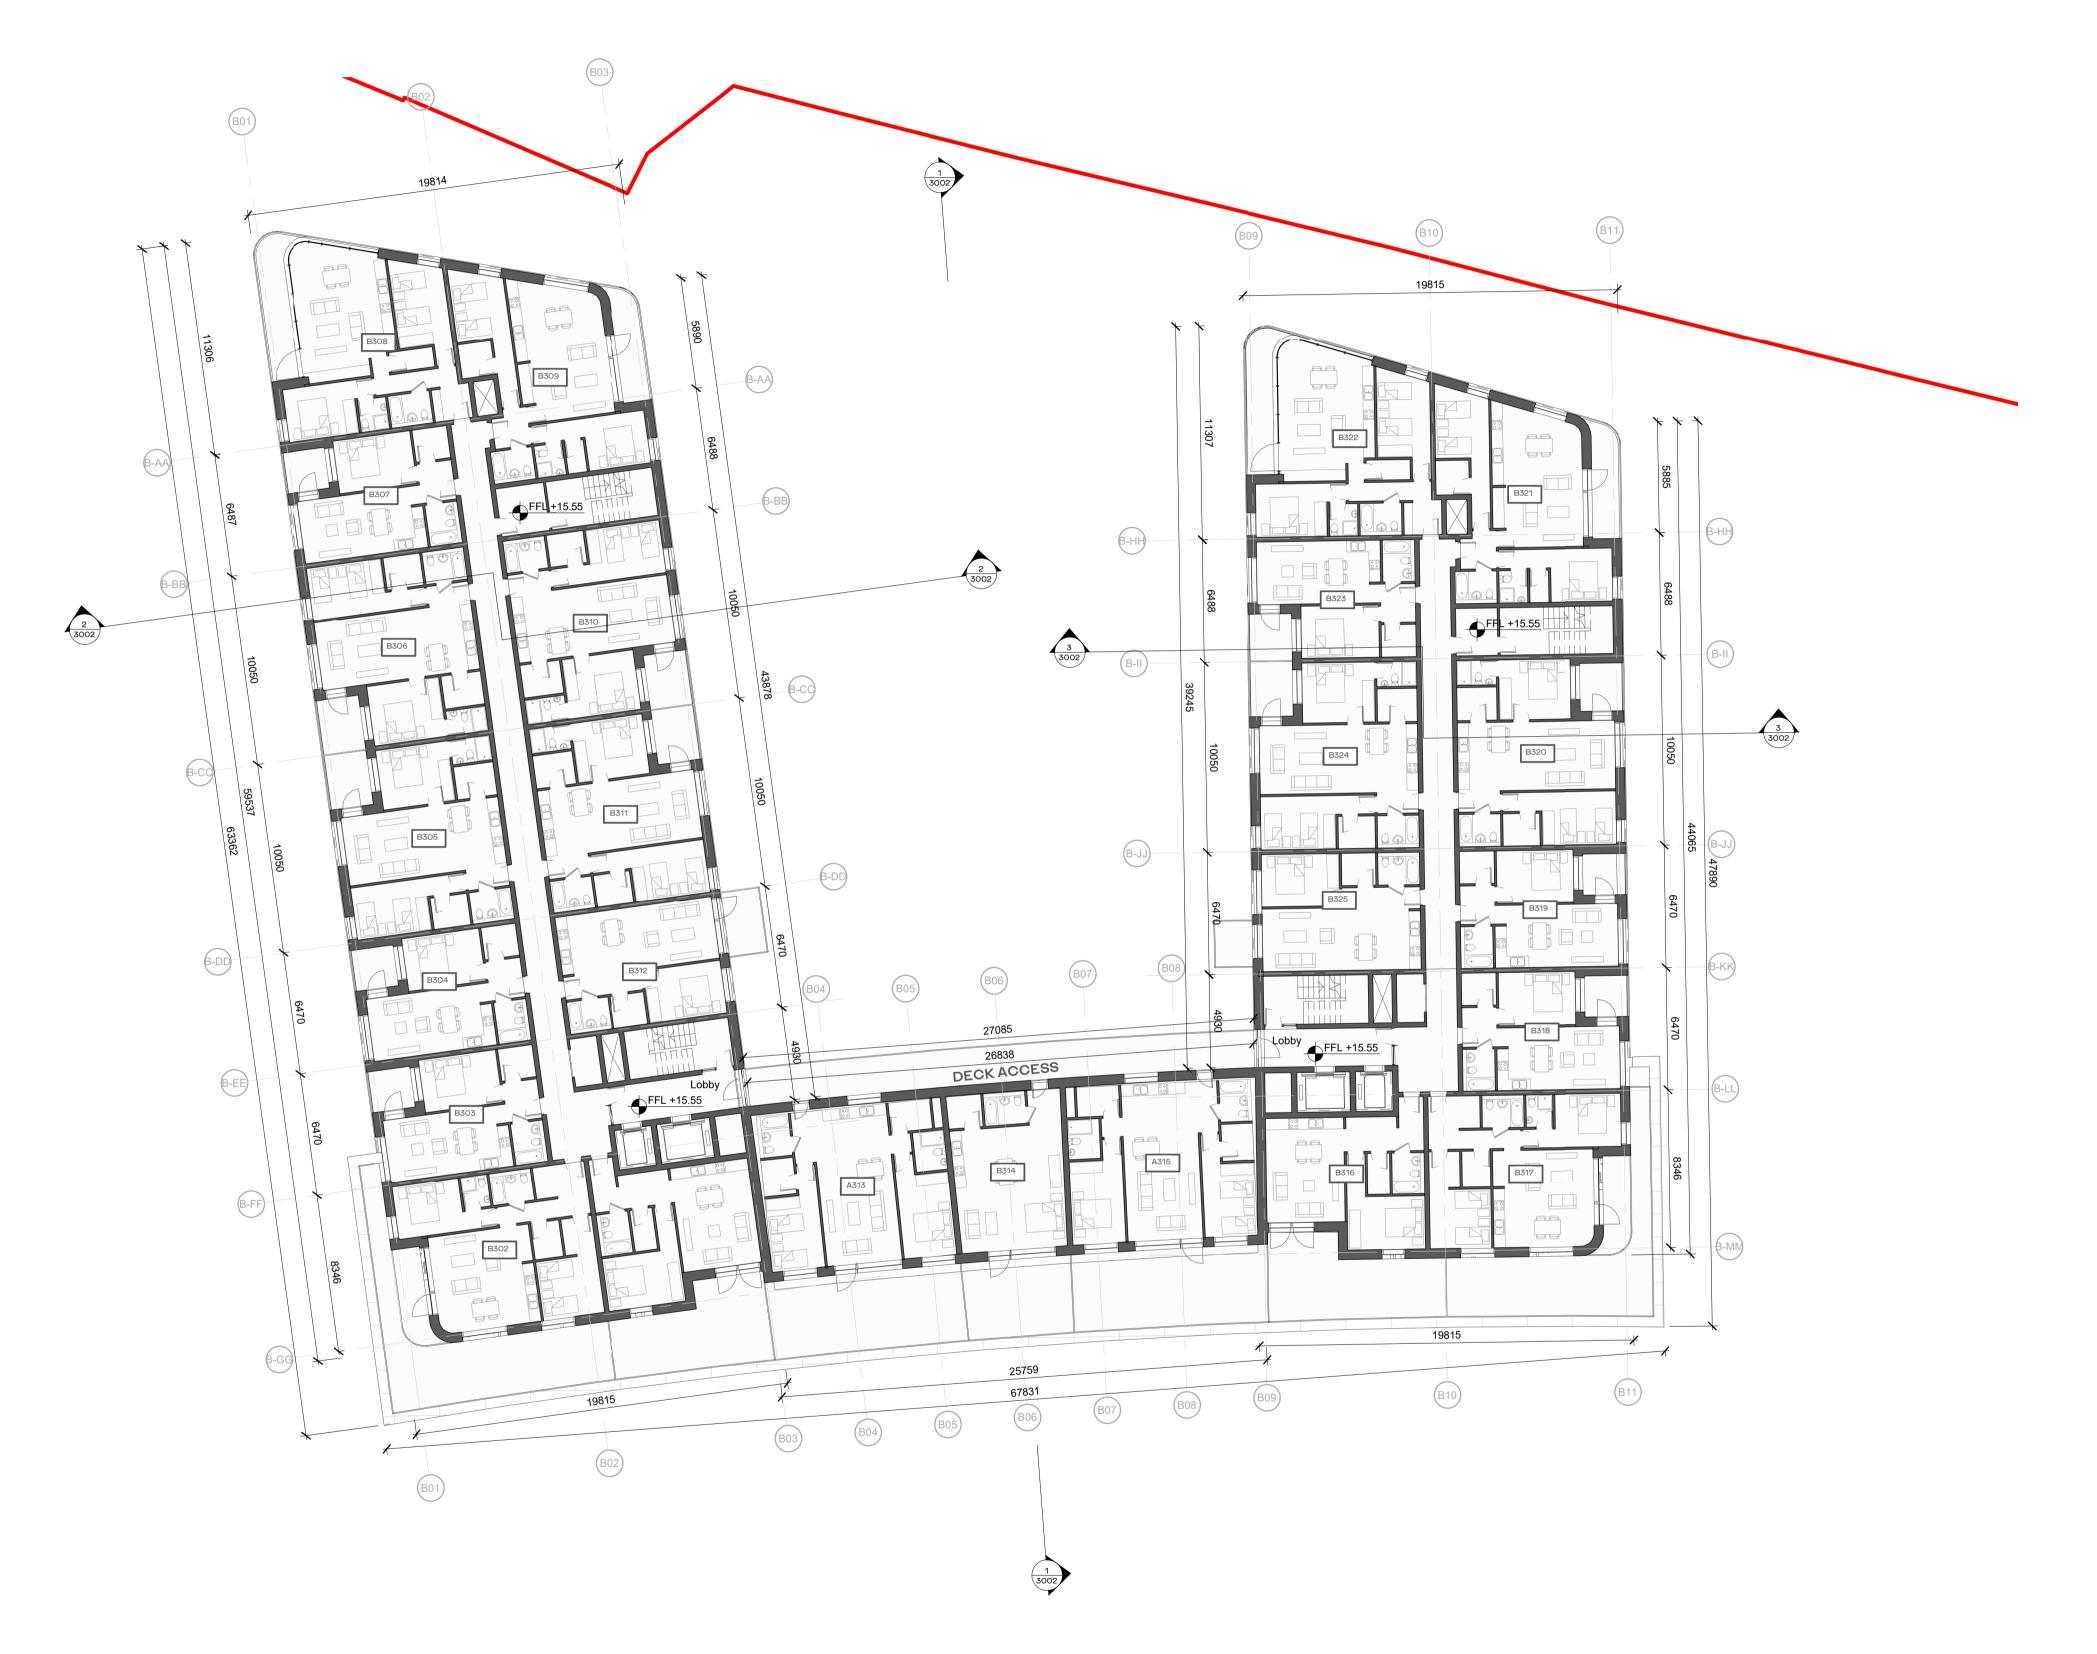

1 ZONE 02 - BLOCK B - THIRD FLOOR

ALL DIMENSIONS TO BE CHECKED ON SITE NO DIMENSIONS TO BE SCALED FROM THIS DRAWING DRAWING IS TO BE READ IN CONJUNCTION WITH RELEVANT CONSULTANTS DRAWINGS

## ALL APARTMENT TYPES SHOULD BE READ IN CONJUNCTION WITH DRAWING NO.S P1601, P1602, P1603, P1604 AND HOUSING QUALITY